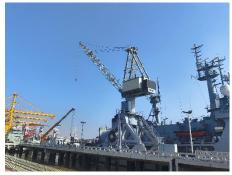

CSD (Issa Khan) is Bangladesh Navy Dockyard located in Naval base of Chittagong. As being one of the largest Naval bases of Bangladesh Navy, CSD serves as the most important base. 1 slewing jib, lattice boom hook duty slewing crane with curve travelling feature is delivered onto the new build jetty.