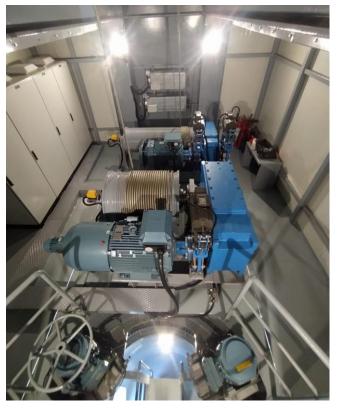

## PROJECT SHEET - 2212

| PROJECT FIGURES            |                                  |
|----------------------------|----------------------------------|
| Rail gauge of portal track | 5.283 m                          |
| Hoisting Speed             | 0 – 40/15 m/min                  |
| Travelling speed of portal | 0 - 25 m/min                     |
| Slewing speed              | 0 – 1.0 rpm                      |
| Wheels per corner          | 5 x ø500 mm                      |
| Travelling on curved track | yes                              |
| Hoisting capacity          | 6t x 25 7,5 m                    |
| Safety factors             | SWL x 1.6 (Stability)            |
|                            | SWL x 1.5 (Static Load)          |
|                            | SWL x 1.25 (Dynamic)             |
| Electric System            | 400V 3ph 50Hz                    |
|                            | all movements with inverter duty |