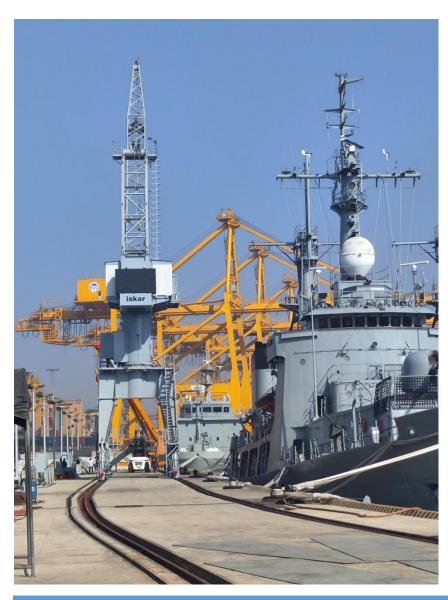

CSD (Issa Khan) is Bangladesh Navy Dockyard located in Naval base of Chittagong. As being one of the largest Naval bases of Bangladesh Navy, CSD serves as the most important base. 1 slewing jib, lattice boom hook duty slewing crane with curve travelling feature is delivered onto the new build jetty.

## PROJECT SHEET - 2212

| PROJECT FIGURES            |                                  |
|----------------------------|----------------------------------|
| Rail gauge of portal track | 5.283 m                          |
| Hoisting Speed             | 0 – 40/15 m/min                  |
| Travelling speed of portal | 0 - 25 m/min                     |
| Slewing speed              | 0 – 1.0 rpm                      |
| Wheels per corner          | 5 x ø500 mm                      |
| Travelling on curved track | yes                              |
| Hoisting capacity          | 6t x 25 7,5 m                    |
| Safety factors             | SWL x 1.6 (Stability)            |
|                            | SWL x 1.5 (Static Load)          |
|                            | SWL x 1.25 (Dynamic)             |
| Electric System            | 400V 3ph 50Hz                    |
|                            | all movements with inverter duty |