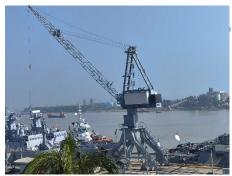

CSD (Issa Khan) is Bangladesh Navy Dockyard located in Naval base of Chittagong. As being one of the largest Naval bases of Bangladesh Navy, CSD serves as the most important base. 1 slewing jib, lattice boom hook duty slewing crane with curve travelling feature is delivered onto the new build jetty.