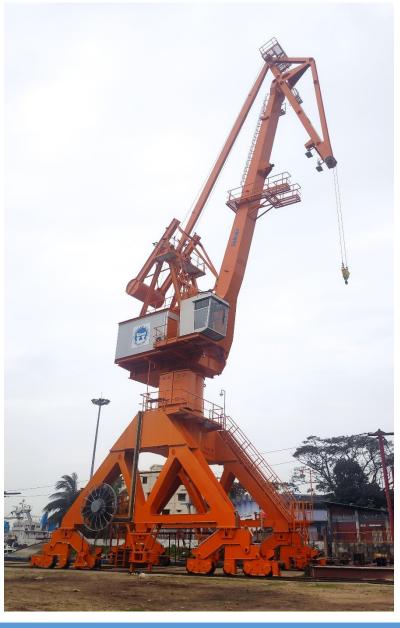

## SHIPYARD CRANE: CHITTAGONG PORT

| EQUIPMENT      | Shipyard Crane            |
|----------------|---------------------------|
| OPERATION MODE | Hook Duty                 |
| CLIENT         | Chittagong Port Authority |
| CONTRACT TYPE  | Turnkey                   |
| LOCATION       | Chittagong / Bangladesh   |
| COMMISSIONED   | 2021                      |

Chittagong Port Authority (CPA) is a government port located in Chattogram, Bangladesh as being an important destination for South Asian region. 1 level luffing hook duty slewing crane is delivered to the Marine Engineering Works department of CPA as a part of the port renovation works.

## PROJECT SHEET - 2025

| PROJECT FIGURES            |                                  |
|----------------------------|----------------------------------|
| Rail gauge of portal track | 6.0 m                            |
| Hoisting Speed             | 0 – 60/90 m/min                  |
| Travelling speed of portal | 0 - 20 m/min                     |
| Slewing speed              | 0 – 1.5 rpm                      |
| Wheels per Corner          | 4 x Ø500 mm                      |
| Hoisting capacity          | 6t x 25 7,5 m                    |
| Safety Factors             | SWL x 1.6 (Stability)            |
|                            | SWL x 1.5 (Static Load)          |
|                            | SWL x 1.25 (Dynamic)             |
| Electric System            | 400V 3ph 50Hz                    |
|                            | all movements with inverter duty |