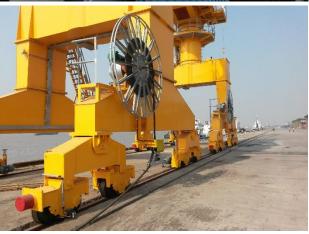

## SHIPYARD CRANE: CHITTAGONG PORT

| EQUIPMENT      | Shipyard Crane            |
|----------------|---------------------------|
| OPERATION MODE | Hook Duty                 |
| CLIENT         | Chittagong Port Authority |
| CONTRACT TYPE  | Turnkey                   |
| LOCATION       | Chittagong / Bangladesh   |
| COMMISSIONED   | 2021                      |

Chittagong Port Authority (CPA) is a government port located in Chattogram, Bangladesh as being an important destination for South Asian region. 1 level luffing hook duty slewing crane is delivered to the Marine Engineering Works department of CPA as a part of the port renovation works.

Total Weight 90 tons

ISKAR Muhendislik is a worldwide supplier of dock cranes and engineering services on material handling systems for ports, shipyards and jetties. iskarltd@iskarltd.com | www.iskarltd.com