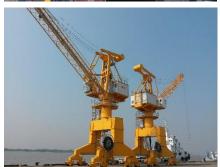

Chittagong Port Authority (CPA) is a government port located in Chattogram, Bangladesh as being an important destination for South Asian region. 1 level luffing hook duty slewing crane is delivered to the Marine Engineering Works department of CPA as a part of the port renovation works.