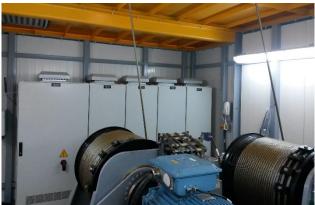

## PROJECT SHEET - 2025

| PROJECT FIGURES            |                                  |
|----------------------------|----------------------------------|
| Rail gauge of portal track | 6.0 m                            |
| Hoisting Speed             | 0 – 60/90 m/min                  |
| Travelling speed of portal | 0 - 20 m/min                     |
| Slewing speed              | 0 – 1.5 rpm                      |
| Wheels per Corner          | 4 x Ø500 mm                      |
| Hoisting capacity          | 6t x 25 7,5 m                    |
| Safety Factors             | SWL x 1.6 (Stability)            |
|                            | SWL x 1.5 (Static Load)          |
|                            | SWL x 1.25 (Dynamic)             |
| Electric System            | 400V 3ph 50Hz                    |
|                            | all movements with inverter duty |