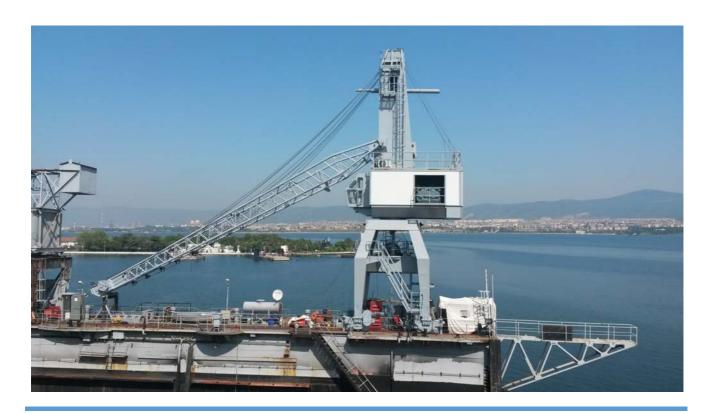

# **DOCK CRANES: GÖLCÜK SHIPYARD**

| EQUIPMENT      | Floating Dock Cranes |
|----------------|----------------------|
| OPERATION MODE | Hook Duty            |
| CLIENT         | Turkish Naval Forces |
| CONTRACT TYPE  | Turnkey              |
| LOCATION       | Gölcük / Turkey      |
| COMMISSIONED   | 2014                 |

ISKAR has supplied 2 nos. Floating Dock Cranes for the Floating Dock No I located in Gölcük Shipyard, the Mother Base of the Turkish Naval Forces.

This was an important delivery for ISKAR since these dock cranes are the 6 & 7th delivery of the same model to the Turkish Navy.

## PROJECT FIGURES

| Hoisting capacity          | 5t x 21m / 15t x 7m       |
|----------------------------|---------------------------|
| Heel Trim Angles           | 2° / 1°                   |
| Safety Factors             | SWL x 1.6 (Stability)     |
|                            | SWL x 1.5 (Static Load)   |
|                            | SWL x 1.25 (Dynamic Load) |
| Rail gauge of portal track | 3.5 m                     |
| Hoisting Speed             | 0 - 30 m/min              |
| Travelling speed of portal | 0 - 25 m/min              |
| Slewing speed              | 0 – 1.5 rpm               |
| Wheels per Corner          | 2 x Ø630 mm               |
| Total Weight               | 115 tons                  |