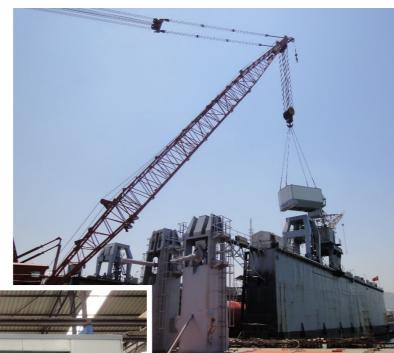

## PROJECT FIGURES

Erection of 4 main crane parts directly on to the rails.

Bolted connections for short erection times and workmanship.

Complete machinery house including hoisting system, slewing system, electrical panels and cabin.