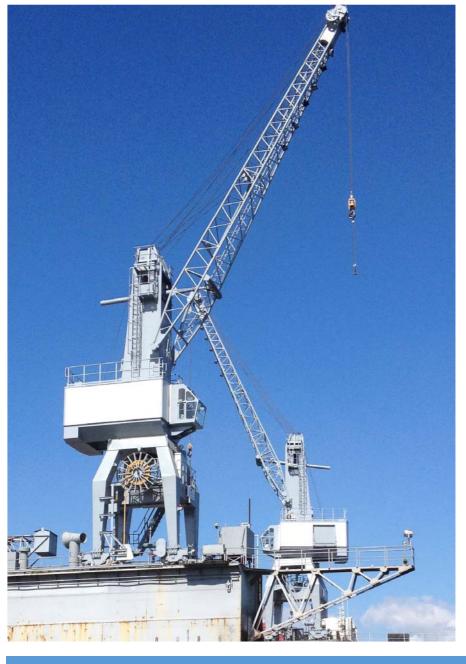

# **DOCK CRANES: GÖLCÜK SHIPYARD**

| EQUIPMENT      | Floating Dock Cranes |
|----------------|----------------------|
| OPERATION MODE | Hook Duty            |
| CLIENT         | Turkish Naval Forces |
| CONTRACT TYPE  | Turnkey              |
| LOCATION       | Gölcük / Turkey      |
| COMMISSIONED   | 2014                 |

ISKAR has supplied 2 nos. Floating Dock Cranes for the Floating Dock No I located in Gölcük Shipyard, the Mother Base of the Turkish Naval Forces.

This was an important delivery for ISKAR since these dock cranes are the 6 & 7th delivery of the same model to the Turkish Navy.

## PROJECT FIGURES

| Hoisting capacity          | 5t x 21m / 15t x 7m       |
|----------------------------|---------------------------|
| Heel Trim Angles           | 2° / 1°                   |
| Safety Factors             | SWL x 1.6 (Stability)     |
|                            | SWL x 1.5 (Static Load)   |
|                            | SWL x 1.25 (Dynamic Load) |
| Rail gauge of portal track | 3.5 m                     |
| Hoisting Speed             | 0 - 30 m/min              |
| Travelling speed of portal | 0 - 25 m/min              |
| Slewing speed              | 0 – 1.5 rpm               |
| Wheels per Corner          | 2 x Ø630 mm               |
| Total Weight               | 115 tons                  |