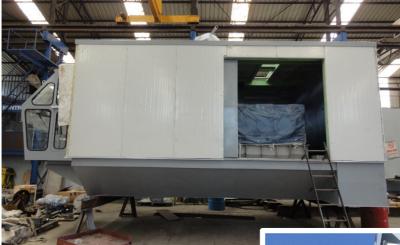

## PROJECT FIGURES

Erection of 4 main crane parts directly on to the rails.

Bolted connections for short erection times and workmanship.

Complete machinery house including hoisting system, slewing system, electrical panels and cabin.