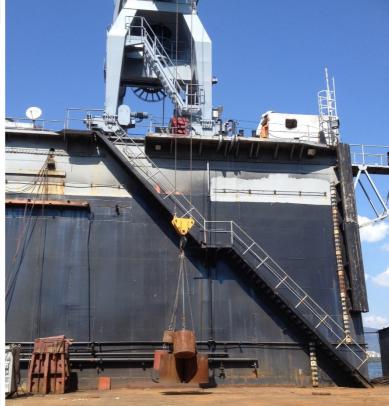

ISKAR has supplied 2 nos. Floating Dock Cranes for the Floating Dock No I located in Gölcük Shipyard, the Mother Base of the Turkish Naval Forces.

This was an important delivery for ISKAR since these dock cranes are the 6 & 7th delivery of the same model to the Turkish Navy.

ISKAR Muhendislik Ltd. is a solutions provider and turnkey contractor for the materials handling machinery sector, with a special focus on slewing dock cranes. ISKAR offers innovative technological solutions and tailored state of the art cranes as per customer specs.